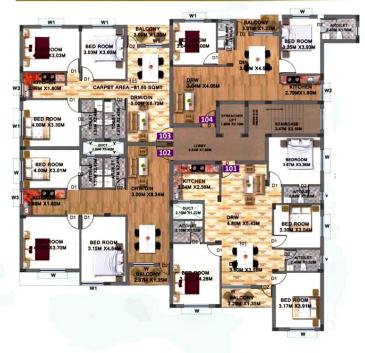

# **TYPICAL FLOOR PLAN**

| AREA STATEMENT :   |       |             |               |                     |  |  |
|--------------------|-------|-------------|---------------|---------------------|--|--|
| Flat No.           | Туре  | Carpet Area | Built Up Area | Super Built Up Area |  |  |
| 101, 201, 301, 401 | 4 BHK | 1206 Sq.ft. | 1340 Sq.ft.   | 1742 Sq.ft.         |  |  |
| 102, 202, 302, 402 | 3 BHK | 983 Sq.ft.  | 1092 Sq.ft.   | 1420 Sq.ft.         |  |  |
| 103, 203, 303, 403 | 3 BHK | 891 Sq.ft.  | 991 Sq.ft.    | 1289 Sq.ft.         |  |  |
| 104, 204, 304, 404 | 2 BHK | 738 Sq.ft.  | 820 Sq.ft.    | 1066 Sq.ft.         |  |  |